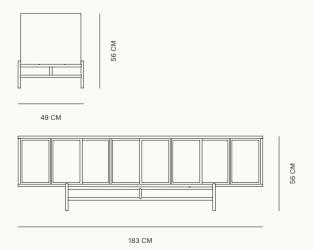

## **SPECIFICATIONS**

| Product Code        | 1976 (Ash), 1977 (Walnut) |
|---------------------|---------------------------|
| Dimensions          | W: 183 D: 49 H: 56 cm.    |
| Packaged Dimensions | W: 48 D: 188 H: 65 cm.    |
| Packaged Weight     | 58.5 kg.                  |
| Timber              | Ash/Walnut                |
| Finishes            | Natural & Stained         |