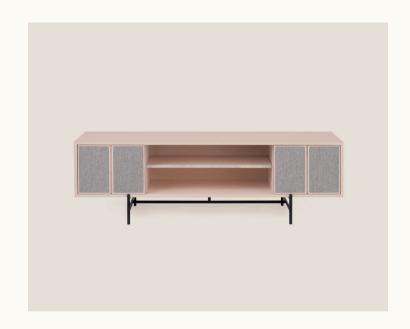

## Canvas Media Unit

## **Designed by Norm Architects**

2020

Driven by an uncompromising devotion to natural materiality and form, the CANVAS COLLECTION echoes Norm Architect's seminal vision and distinctive design language. Released in 2020, the CANVAS MEDIA UNIT is a discrete, sophisticated solution for minimising household clutter.

Designed to appear as separate elements yet bound together by a hidden handle, seamlessly tucked into the wooden groove. For a softer look, users can opt to add fabric panels to the outside of the doors, choosing between a soothing selection of muted, cohesive fabrics.

Offered in both Ash and Walnut timber, the CANVAS COLLECTION allows users to personalise their cabinet to their individual needs and preferences. The Ash variation is offered in nine finishes.