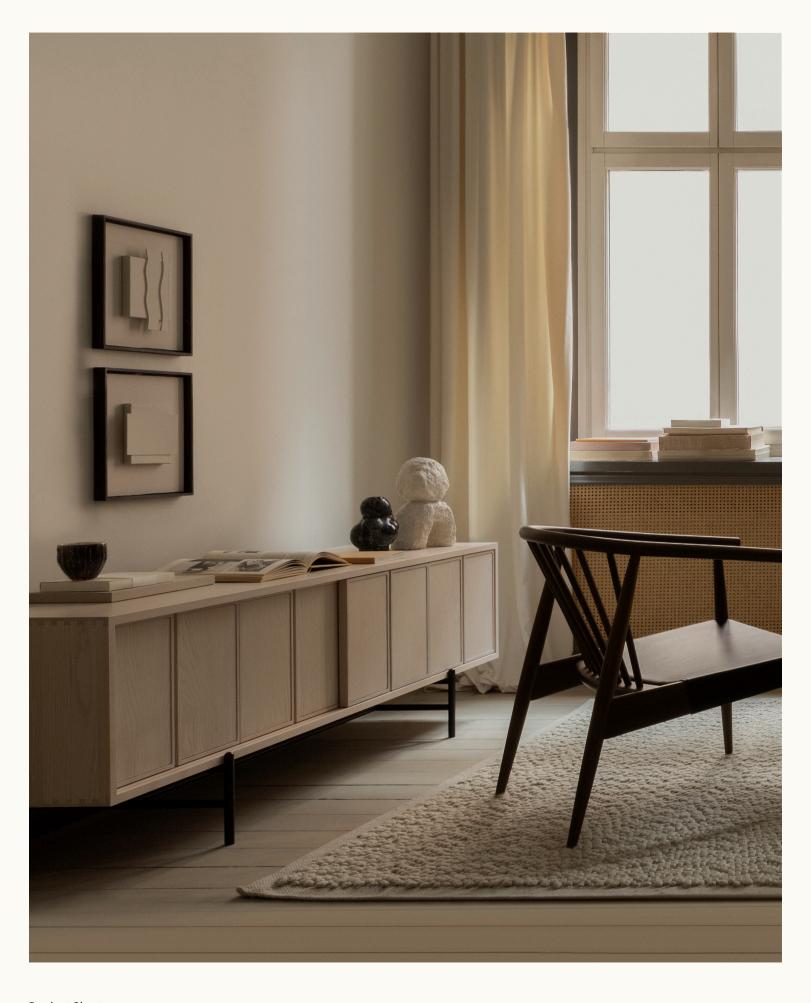

## Canvas Media Unit

## **Designed by Norm Architects**

2020

Driven by an uncompromising devotion to natural materiality and form, the CANVAS COLLECTION echoes Norm Architect's seminal vision and distinctive design language. Released in 2020, the CANVAS MEDIA UNIT is a discrete, sophisticated solution for minimising household clutter.

Designed to appear as separate elements yet bound together by a hidden handle, seamlessly tucked into the wooden groove. For a softer look, users can opt to add fabric panels to the outside of the doors, choosing between a soothing selection of muted, cohesive fabrics.

Offered in both Ash and Walnut timber, the CANVAS COLLECTION allows users to personalise their cabinet to their individual needs and preferences. The Ash variation is offered in nine finishes.