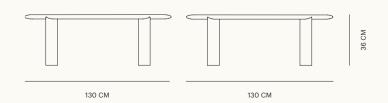

## **SPECIFICATIONS**

| Product Code        | 3692 (Ash), 3693 (Walnut)     |
|---------------------|-------------------------------|
| Dimensions          | W: 130 D: 130 H: 36 cm.       |
| Packaged Dimensions | W: 135.5 D: 133.5 H: 37.5 cm. |
| Packaged Weight     | 39 kg.                        |
| Timber              | Ash & Walnut                  |
| Finishes            | Natural & Stained             |
|                     |                               |