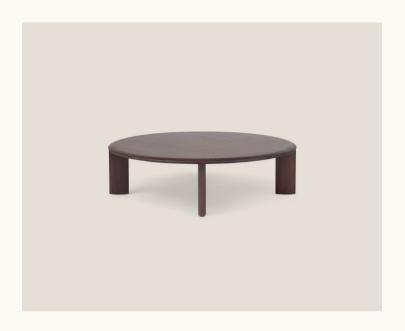

## IO Large Coffee Table

## Designed by Lars Beller Fejtland

2020

Designed in 2020 by Lars Beller Fejtland, the IO LARGE COFFEE TABLE is the largest of its kind within the IO COLLECTION — a standout, well-constructed centerpiece with generous curves and a soothing matte finish that begs to be touched. Available in a pale Ash and rich Walnut timber, the elemental warmth of natural wood is a soothing complement to the IO LARGE COFFEE TABLE's refined profile. The Ash variation is offered in nine finishes.