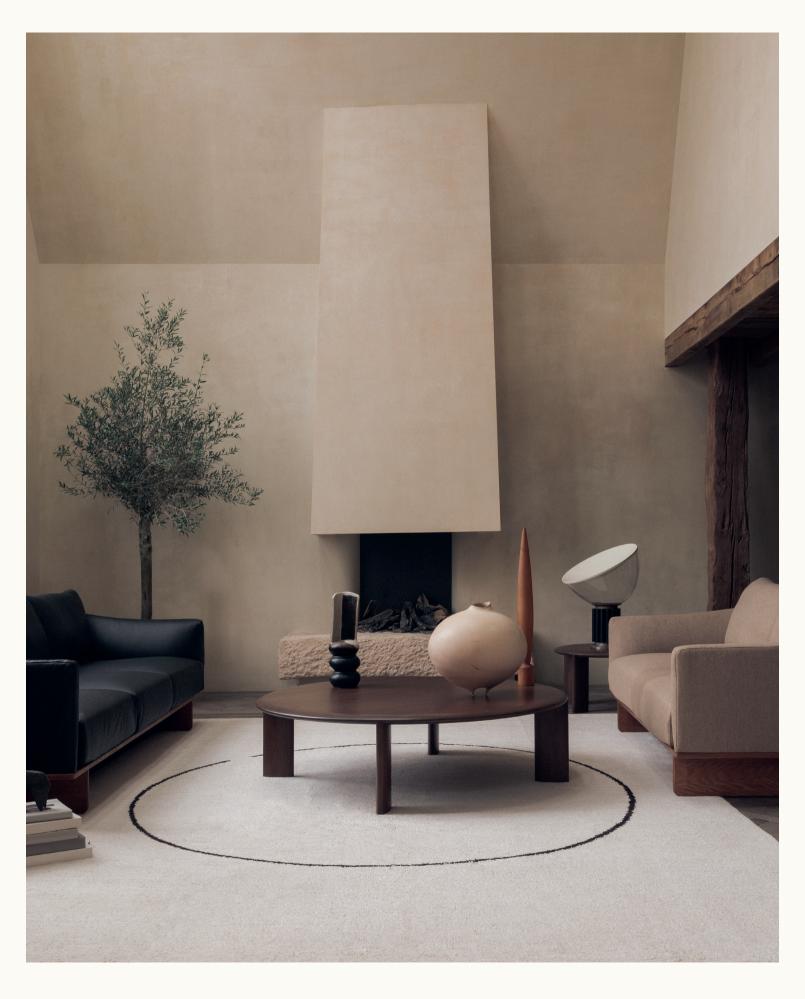

## IO Large Coffee Table

## Designed by Lars Beller Fejtland

2020

Designed in 2020 by Lars Beller Fejtland, the IO LARGE COFFEE TABLE is the largest of its kind within the IO COLLECTION — a standout, well-constructed centerpiece with generous curves and a soothing matte finish that begs to be touched. Available in a pale Ash and rich Walnut timber, the elemental warmth of natural wood is a soothing complement to the IO LARGE COFFEE TABLE's refined profile. The Ash variation is offered in nine finishes.