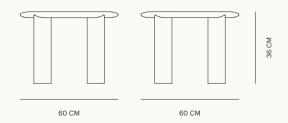

## SPECIFICATIONS

| Product Code        | 3694 (Ash), 3695 (Walnut) |
|---------------------|---------------------------|
| Dimensions          | W: 60 D: 60 H: 36 cm.     |
| Packaged Dimensions | W: 63 D: 63 H: 39 cm.     |
| Packaged Weight     | 14 kg.                    |
| Timber              | Ash & Walnut              |
| Finishes            | Natural & Stained         |
|                     |                           |