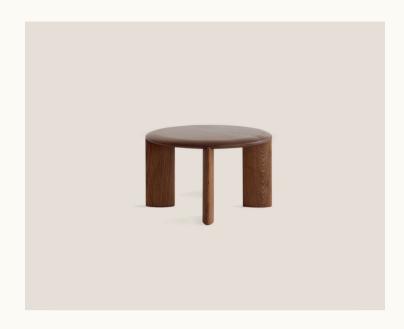

## IO Side Table

## Designed by Lars Beller Fejtland

2020

Designed in 2020 by Lars Beller Fejtland, the IO SIDE TABLE is the smallest table from the IO COLLECTION. Constructed of solid wood, the rounded, plank-like legs of the IO SIDE TABLE are a seamless extension of the table's sinuous profile, creating a continuous, uninterrupted silhouette from top to bottom. Available in Ash and Walnut. The Ash variation is offered in nine finishes.