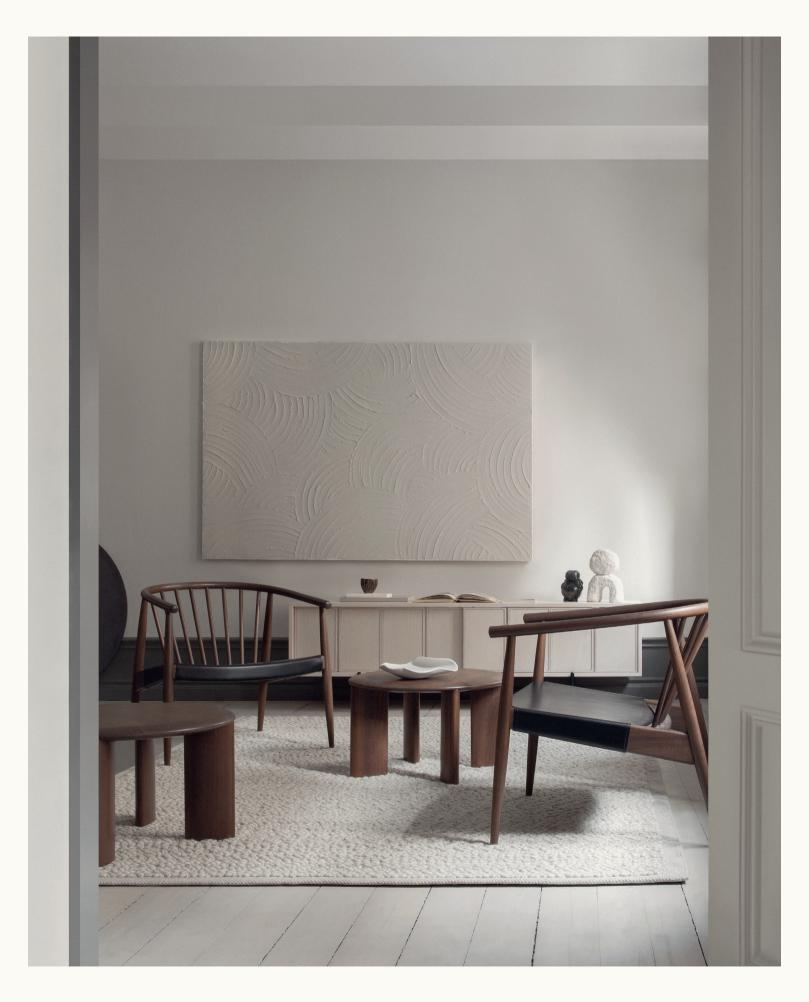

## IO Side Table

## Designed by Lars Beller Fejtland

2020

Designed in 2020 by Lars Beller Fejtland, the IO SIDE TABLE is the smallest table from the IO COLLECTION. Constructed of solid wood, the rounded, plank-like legs of the IO SIDE TABLE are a seamless extension of the table's sinuous profile, creating a continuous, uninterrupted silhouette from top to bottom. Available in Ash and Walnut. The Ash variation is offered in nine finishes.