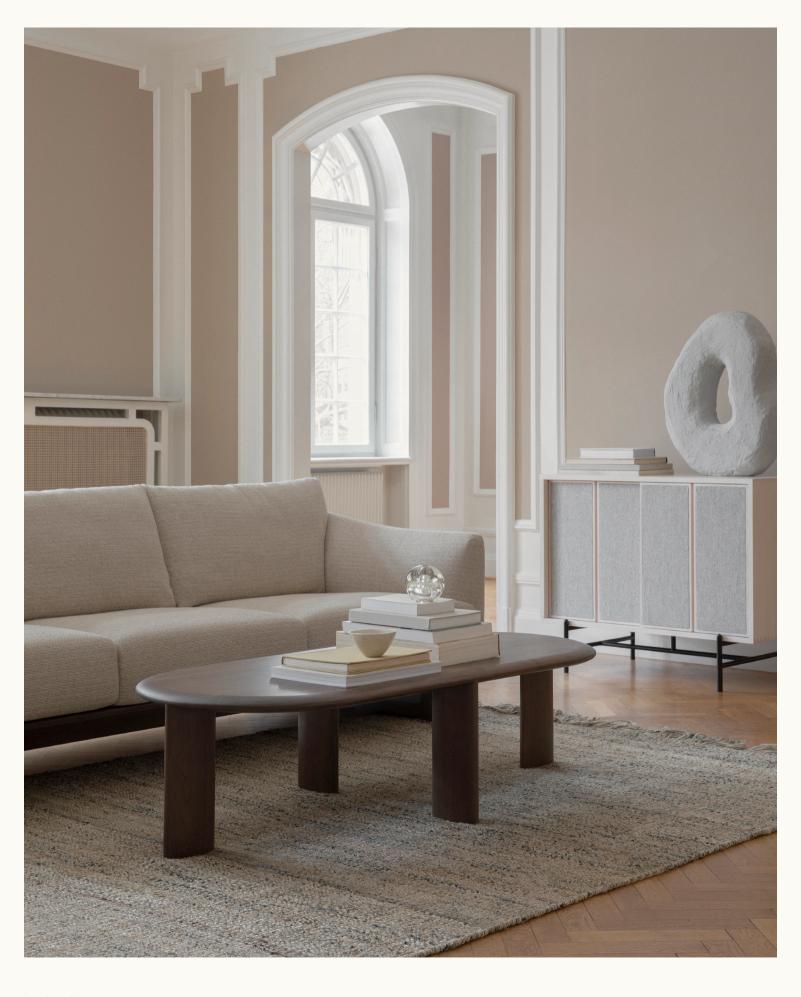

## IO Long Table

## Designed by Lars Beller Fejtland

2020

Designed in 2020 by Lars Beller Fejtland, the oblong shape of the IO LONG TABLE makes it the only one of its kind within the IO COLLECTION. The IO LONG TABLE boasts a moulded table-top with uniform, tactile edges and a homogeneous, unblemished surface — perfect for displaying books, magazines and various design objects. Available in Ash and Walnut. The Ash variation is offered in nine finishes.