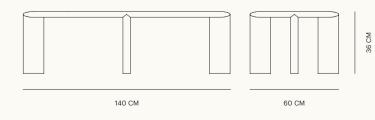

## SPECIFICATIONS

| Product Code        | 3696 (Ash), 3697 (Walnut) |
|---------------------|---------------------------|
| Dimensions          | W: 140 D: 60 H: 36 cm.    |
| Packaged Dimensions | W: 143 D: 62 H: 37.5 cm.  |
| Packaged Weight     | 23.5 kg.                  |
| Timber              | Ash & Walnut              |
| Finishes            | Natural & Stained         |
|                     |                           |