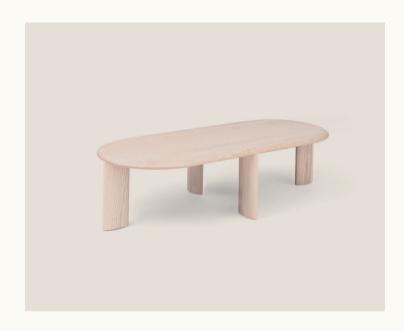

## IO Long Table

## Designed by Lars Beller Fejtland

2020

Designed in 2020 by Lars Beller Fejtland, the oblong shape of the IO LONG TABLE makes it the only one of its kind within the IO COLLECTION. The IO LONG TABLE boasts a moulded table-top with uniform, tactile edges and a homogeneous, unblemished surface — perfect for displaying books, magazines and various design objects. Available in Ash and Walnut. The Ash variation is offered in nine finishes.