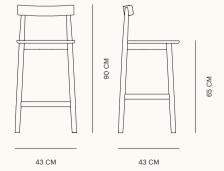

## **SPECIFICATIONS**

| Product Code        | 1793                         |
|---------------------|------------------------------|
| Dimensions          | W: 43 D: 43 H: 90 SH: 65 cm. |
| Packaged Dimensions | W: 47 D: 45 H: 96 cm         |
| Packaged Weight     | 9 kg.                        |
| Timber              | Ash                          |
| Finishes            | Natural & Stained            |