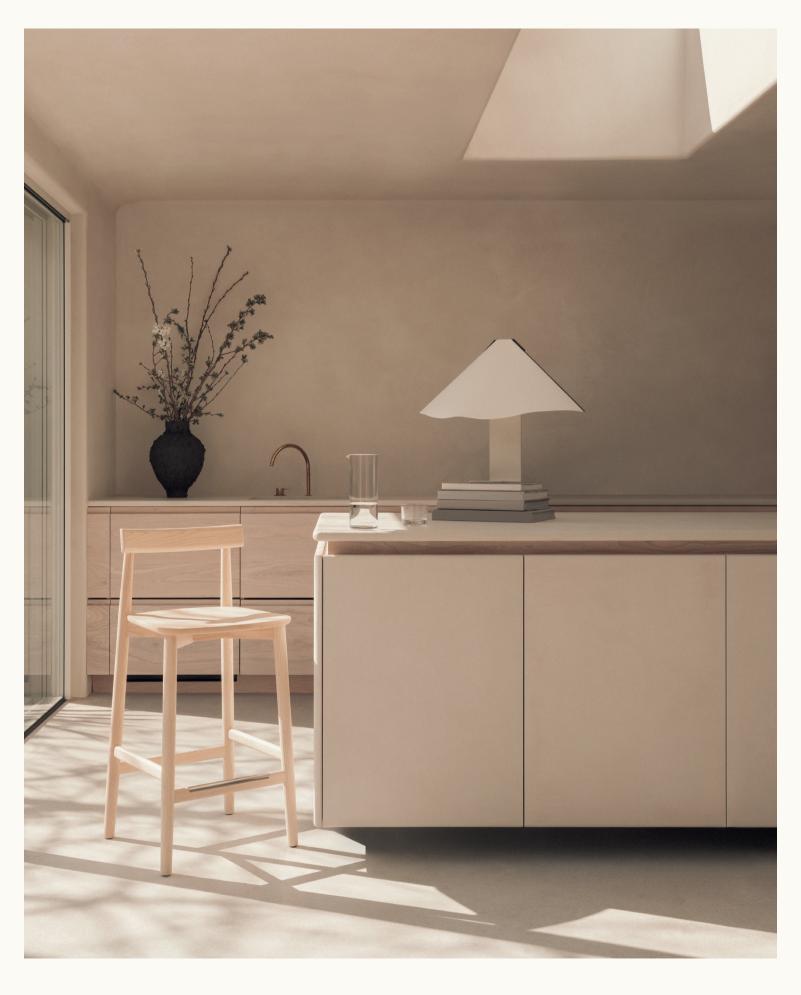

## Lara Counter Stool

## Designed by Dylan Freeth

2019

Developed to fit snugly into the contours of countertops, the LARA COUNTER STOOL is a graceful accompaniment to contemporary cafes, restaurants and hotels. Designed in 2019 by Dylan Freeth, the LARA COUNTER STOOL blends practicality and visual appeal in a soft, unobtrusive form. Constructed of solid Ash timber, and offered in nine finishes.