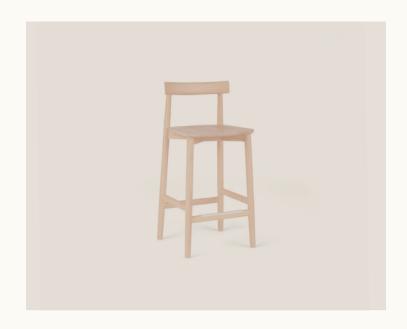

## Lara Counter Stool

## Designed by Dylan Freeth

2019

Developed to fit snugly into the contours of countertops, the LARA COUNTER STOOL is a graceful accompaniment to contemporary cafes, restaurants and hotels. Designed in 2019 by Dylan Freeth, the LARA COUNTER STOOL blends practicality and visual appeal in a soft, unobtrusive form. Constructed of solid Ash timber, and offered in nine finishes.