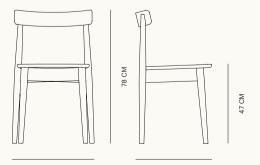

47 CM

46 CM

#### SPECIFICATIONS

| Product Code        | 1790                         |
|---------------------|------------------------------|
| Dimensions          | W: 49 D: 46 H: 78 SH: 47 cm. |
| Packaged Dimensions | W: 59 D: 56 W: 85 cm.        |
| Packaged Weight     | 9.5 kg.                      |
| Timber              | Ash                          |
| Finishes            | Natural & Stained            |