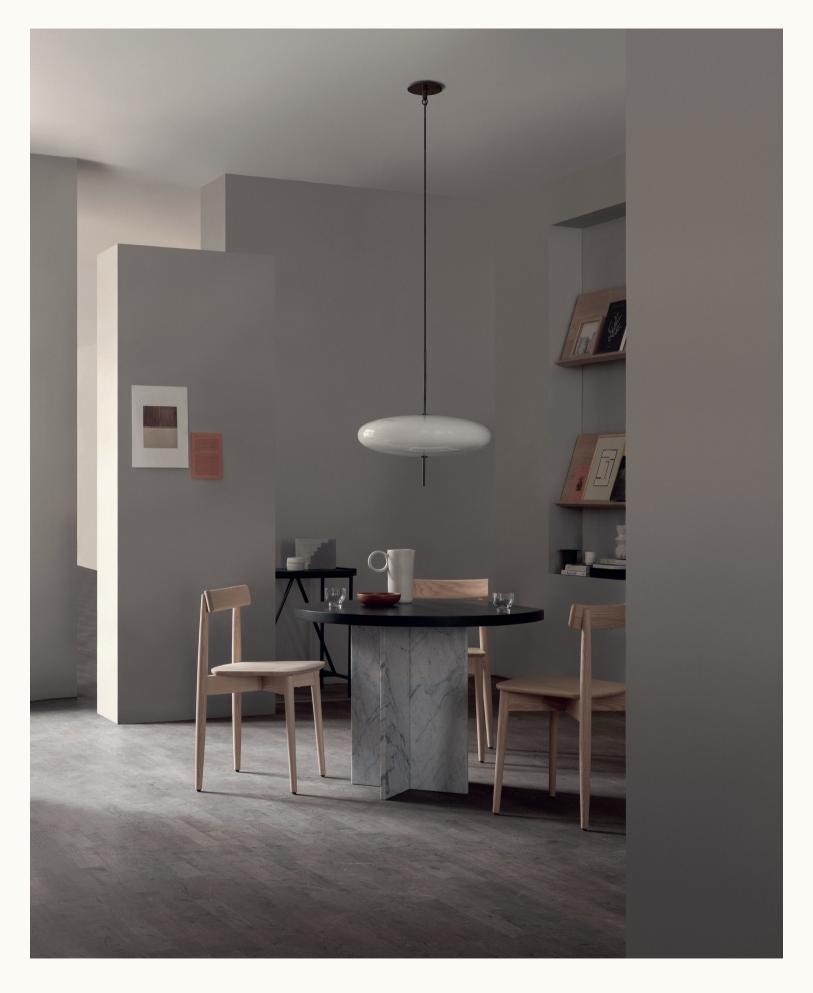

#### 2016

Designed in 2016 with the hospitality industry in mind, the LARA CHAIR's balanced and unassuming appearance makes it well-suited to both domestic and commercial dining spaces. Designed to stack easily after use, and boasting a steam-bent backrest and subtle, crafted details, the chair's dished seat panel provides a comfortable and reliable base. Made out of solid Ash and is now available in nine finishes.