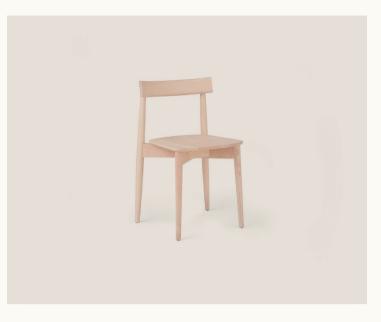

## Lara Chair

#### 2016

Designed in 2016 with the hospitality industry in mind, the LARA CHAIR's balanced and unassuming appearance makes it well-suited to both domestic and commercial dining spaces. Designed to stack easily after use, and boasting a steam-bent backrest and subtle, crafted details, the chair's dished seat panel provides a comfortable and reliable base. Made out of solid Ash and is now available in nine finishes.