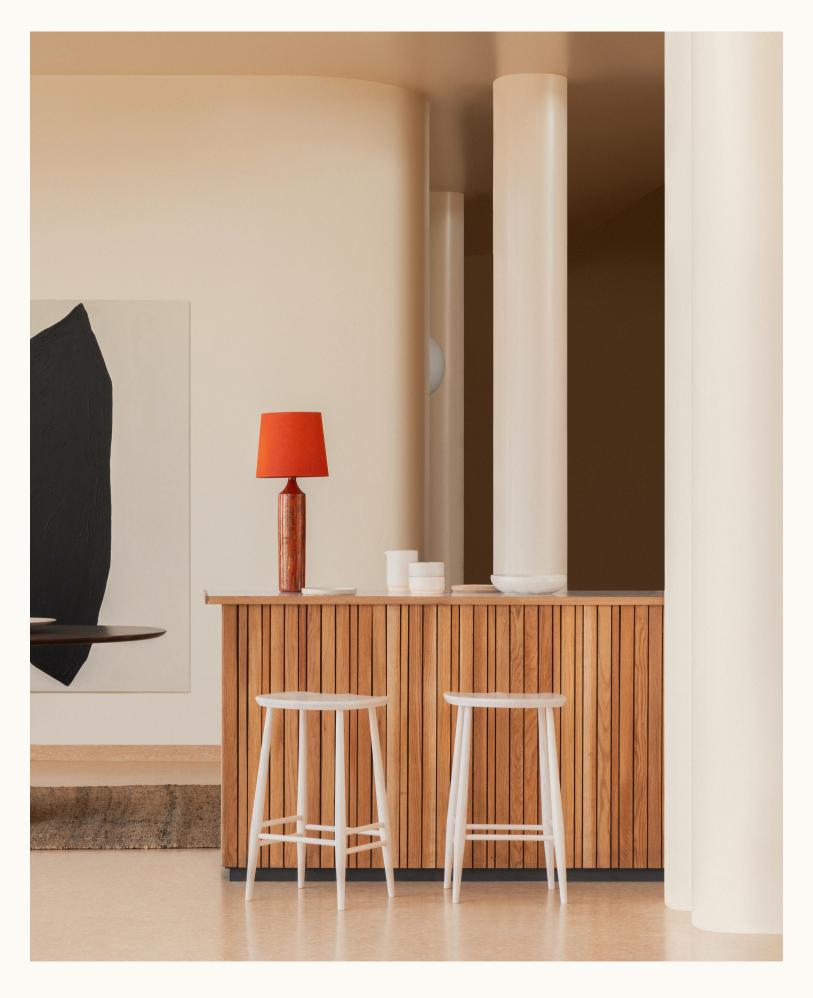

## Utility Bar Stool

## Designed by Lucian Ercolani

1956

A classic characteristic of traditional Windsor craftsmanship, the UTILITY BAR STOOL features tapered, outward-facing legs and a moulded ash seat that accentuates the stool's agile build. Additionally, the UTILITY BAR STOOL boasts the iconic Windsor wedge & tenon joint — a trademark detail found in many of Lucian Ercolani's early works.

Manufactured in solid ash, the UTILITY BAR STOOL is offered in nine bespoke finishes.

39 CM

37 CM