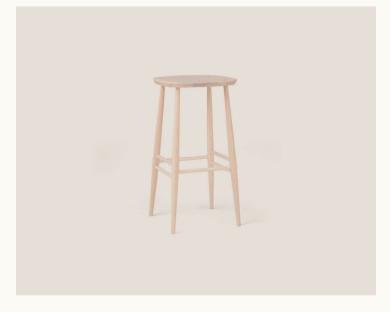

## Utility Bar Stool

## Designed by Lucian Ercolani

1956

A classic characteristic of traditional Windsor craftsmanship, the UTILITY BAR STOOL features tapered, outward-facing legs and a moulded ash seat that accentuates the stool's agile build. Additionally, the UTILITY BAR STOOL boasts the iconic Windsor wedge & tenon joint — a trademark detail found in many of Lucian Ercolani's early works.

Manufactured in solid ash, the UTILITY BAR STOOL is offered in nine bespoke finishes.

39 CM

37 CM