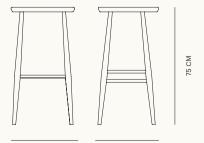

## SPECIFICATIONS

| Product Code        | 4667                         |
|---------------------|------------------------------|
| Dimensions          | W: 39 D: 37 H: 75 SH: 75 cm. |
| Packaged Dimensions | W: 43 D: 41 H: 79 cm.        |
| Packaged Weight     | 6.5 kg.                      |
| Timber              | Ash                          |
| Finishes            | Natural & Stained            |