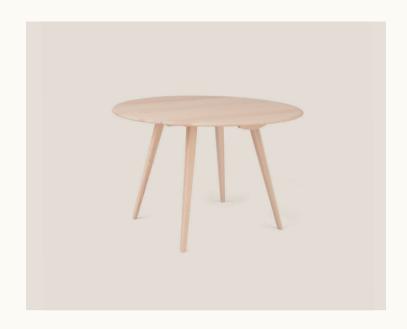

## **Drop Leaf Table**

## Designed by Lucian Ercolani

1956

The DROP LEAF TABLE is a lovingly restored re-edition of a classic 1956 design by Lucian Ercolani. Versatile and highly practical, the DROP LEAF TABLE is attuned to the fluidity of contemporary living, dining and working. Built of solid Ash, the DROP LEAF TABLE is offered in nine finishes.