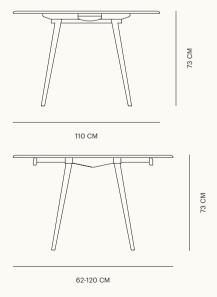

## **SPECIFICATIONS**

| Product Code        | 7384                       |
|---------------------|----------------------------|
| Dimensions          | W: 62-120 D: 110 H: 73 cm. |
| Packaged Dimensions | W: 124 D: 124 H: 20 cm.    |
| Packaged Weight     | 29 kg.                     |
| Timber              | Ash                        |
| Finishes            | Natural & Stained          |