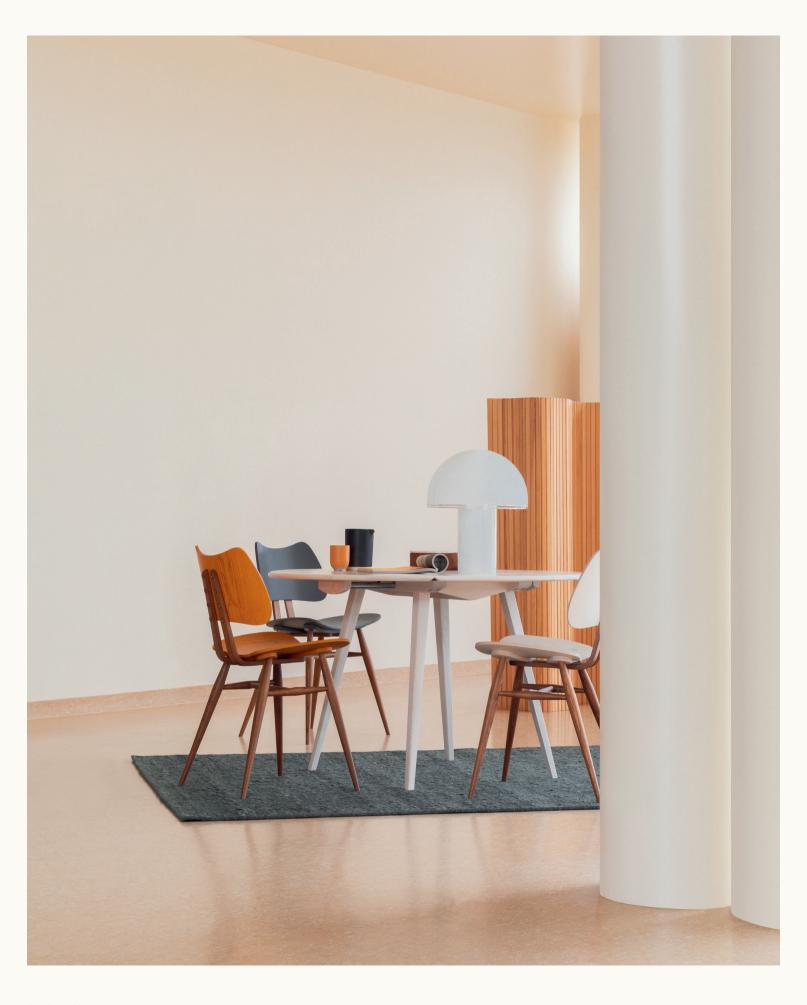

## **Drop Leaf Table**

## Designed by Lucian Ercolani

1956

The DROP LEAF TABLE is a lovingly restored re-edition of a classic 1956 design by Lucian Ercolani. Versatile and highly practical, the DROP LEAF TABLE is attuned to the fluidity of contemporary living, dining and working. Built of solid Ash, the DROP LEAF TABLE is offered in nine finishes.