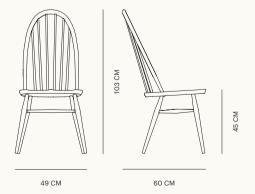

## **SPECIFICATIONS**

| Product Code        | 7875                          |
|---------------------|-------------------------------|
| Dimensions          | W: 49 D: 60 H: 103 SH: 45 cm. |
| Packaged Dimensions | W: 68 D: 59 H: 112 cm.        |
| Packaged Weight     | 9.5 kg.                       |
| Timber              | Ash                           |
| Finishes            | Natural & Stained             |