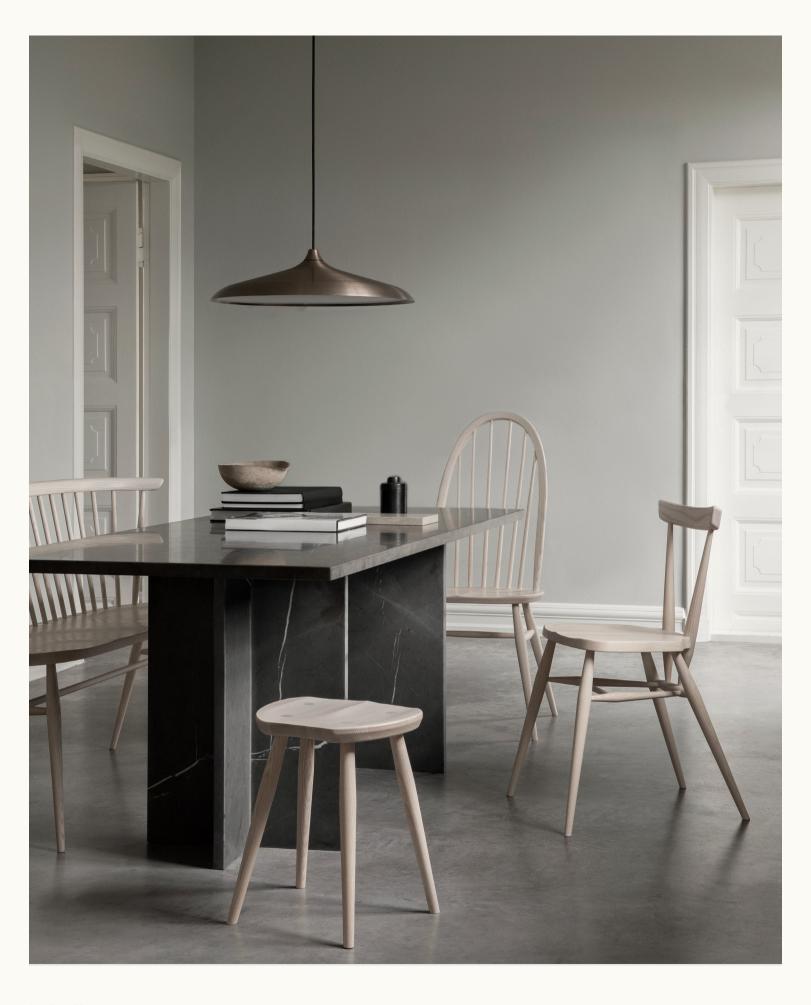

## Utility Highback Chair

## Designed by Lucian Ercolani

1945

A celebrated classic, the UTILITY HIGHBACK CHAIR encapsulates the pared-back simplicity of Lucian Ercolani's formative work, inspired by the purity of Windsor-style furniture. The welcoming form of the UTILITY HIGHBACK CHAIR has the power to elevate the atmosphere and occasion of everyday dining rituals. Made in solid Ash timber and available in nine protective finishes.