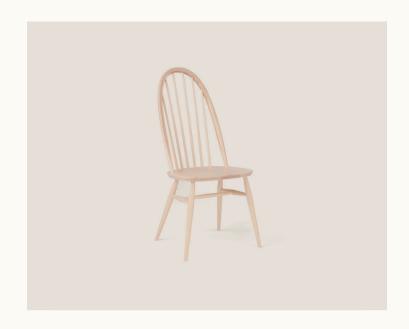

## Utility Highback Chair

## Designed by Lucian Ercolani

1945

A celebrated classic, the UTILITY HIGHBACK CHAIR encapsulates the pared-back simplicity of Lucian Ercolani's formative work, inspired by the purity of Windsor-style furniture. The welcoming form of the UTILITY HIGHBACK CHAIR has the power to elevate the atmosphere and occasion of everyday dining rituals. Made in solid Ash timber and available in nine protective finishes.