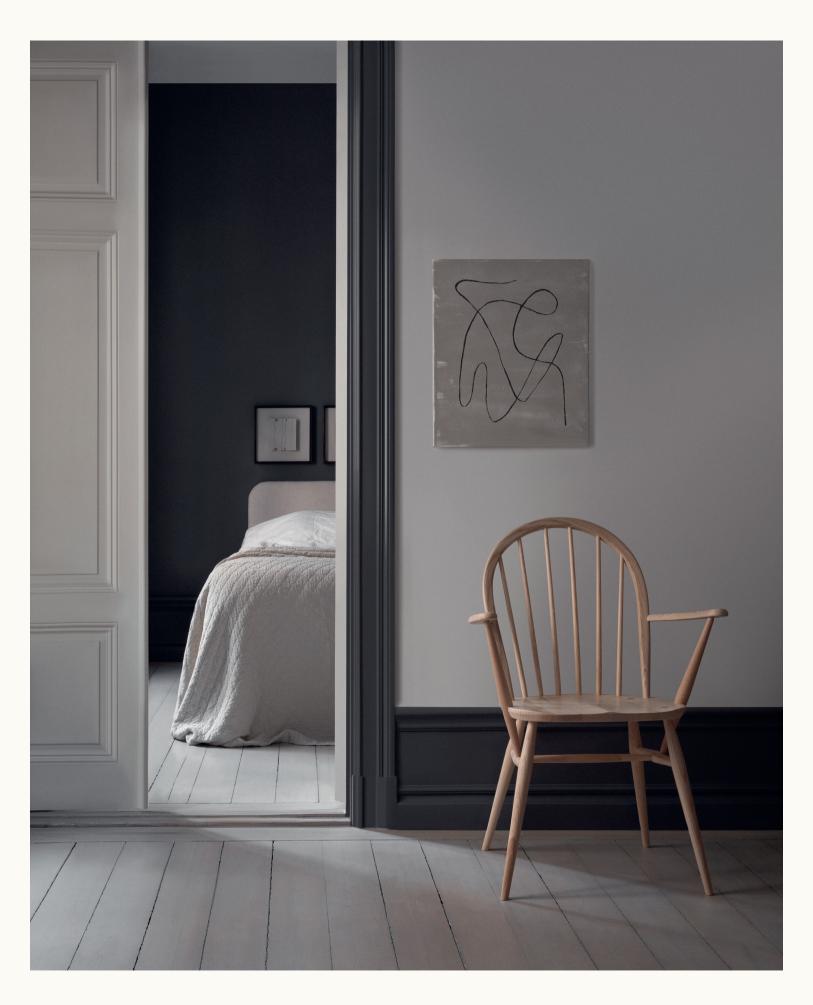

## Utility Armchair

## Designed by Lucian Ercolani

1945

The UTILITY ARMCHAIR enhances the signature elegance of the classic Windsor silhouette with thoughtful, ergonomic details to create a comfortable, classic armchair that is both beautiful and practical. Designed by Lucian Ercolani in 1945, the iconic UTILITY ARMCHAIR is made out of soild Ash and is available innine different finishes.