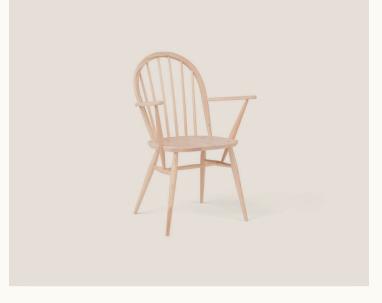

## Utility Armchair

## Designed by Lucian Ercolani

1945

The UTILITY ARMCHAIR enhances the signature elegance of the classic Windsor silhouette with thoughtful, ergonomic details to create a comfortable, classic armchair that is both beautiful and practical. Designed by Lucian Ercolani in 1945, the iconic UTILITY ARMCHAIR is made out of soild Ash and is available innine different finishes.