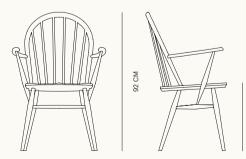

64 CM

55 CM

45 CM

## SPECIFICATIONS

| Product Code        | 7877A                        |
|---------------------|------------------------------|
| Dimensions          | W: 64 D: 55 H: 92 SH: 45 cm. |
| Packaged Dimensions | W: 73 D: 65 H: 99 cm.        |
| Packaged Weight     | 10 kg.                       |
| Timber              | Ash                          |
| Finishes            | Natural & Stained            |