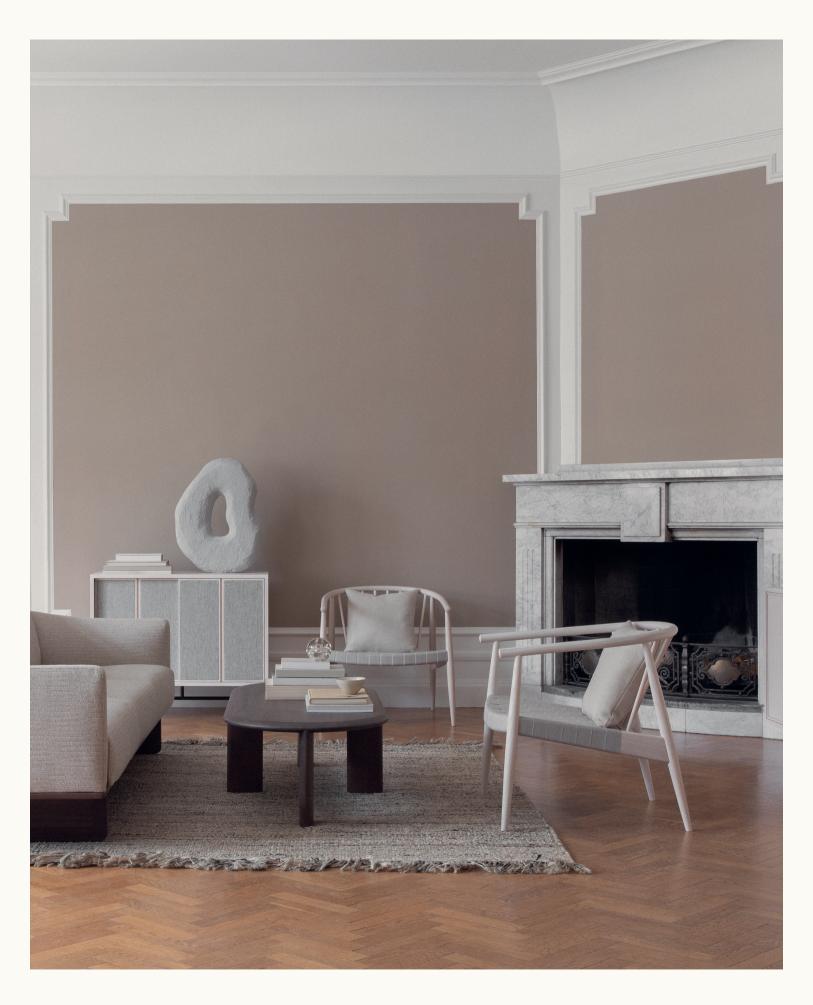

## Reprise Chair with Webbed Seat

## **Designed by Norm Architects**

2020

The REPRISE CHAIR WITH WEBBED SEAT in ash features dove grey seat webbing while the walnut variation includes classic black seat webbing. The ash variation is also available in nine finishes. A back cushion, for extra softness, is offered as an addition.