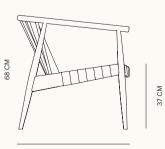

## SPECIFICATIONS

| Product Code        | 0600 (Ash), 0603 (Walnut), 0608 (Back Cushion) |
|---------------------|------------------------------------------------|
| Dimensions          | W: 71 D: 67 H: 68 SH: 37 cm.                   |
| Packaged Dimensions | W: 69.5 D: 69 H: 74 cm.                        |
| Packaged Weight     | 11 kg.                                         |
| Timber              | Ash/Walnut                                     |
| Finishes            | Natural & Stained                              |

71 CM

67 CM

Product Sheet