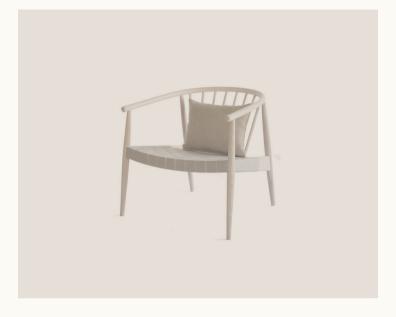

## Reprise Chair with Webbed Seat

## **Designed by Norm Architects**

2020

The REPRISE CHAIR WITH WEBBED SEAT in ash features dove grey seat webbing while the walnut variation includes classic black seat webbing. The ash variation is also available in nine finishes. A back cushion, for extra softness, is offered as an addition.

## SPECIFICATIONS

| Product Code        | 0600 (Ash), 0603 (Walnut), 0608 (Back Cushion) |
|---------------------|------------------------------------------------|
| Dimensions          | W: 71 D: 67 H: 68 SH: 37 cm.                   |
| Packaged Dimensions | W: 69.5 D: 69 H: 74 cm.                        |
| Packaged Weight     | 11 kg.                                         |
| Timber              | Ash/Walnut                                     |
| Finishes            | Natural & Stained                              |